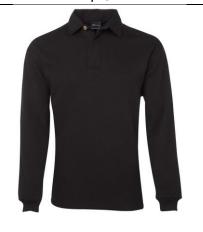

# Timeless rugby jersey - \$75

65% Polyester for durability, and 35% Cotton for comfort | 350gsm rugby knit fabric | Internal contrast woven back neck dome | Straight hem with herringbone trimmed side splits | Rib cuffs | concealed 3-button placket | Classic Fit

Men's