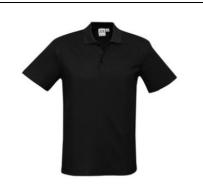

## Polo shirt - \$45

65% Polyester, 35% Cotton Pique | 210 GSM | UPF rating - Very Good (light colours), Excellent (dark colours) | Durable top-stitched armhole and twin needle sleeve/hem. | Knitted flat collar for sleek appearance | Fashionable Y-placket

#### Men's