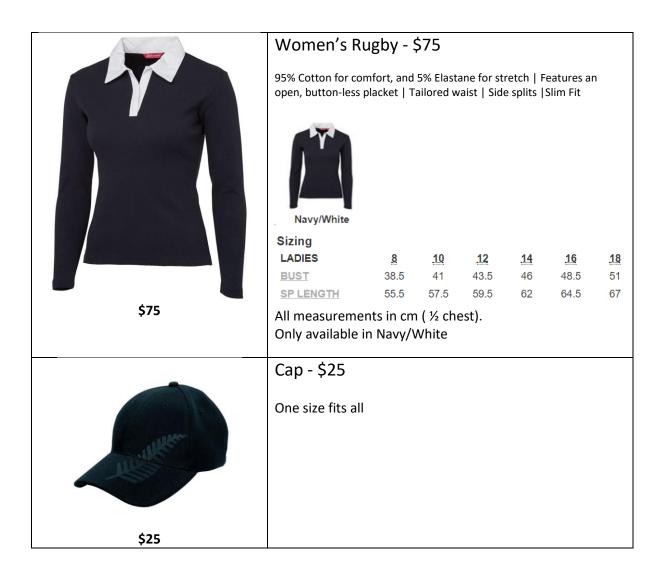

# Timeless rugby jersey - \$75

65% Polyester for durability, and 35% Cotton for comfort | 350gsm rugby knit fabric | Internal contrast woven back neck dome | Straight hem with herringbone trimmed side splits | Rib cuffs | concealed 3-button placket | Classic Fit

Men's

### Sizing

| ADULTS | S    | M  | <u>_</u> | ΧL | 2XL  | 3XL | 4XL  | 5XL |
|--------|------|----|----------|----|------|-----|------|-----|
| CHEST  | 57.5 | 60 | 62.5     | 65 | 67.5 | 70  | 72.5 | 75  |
| SP     | 72   | 74 | 76       | 78 | 80   | 82  | 83   | 84  |
| LENGTH |      |    |          |    |      |     |      |     |

All measurements in cm (1/2 chest).

To place an order please email the following details;

- Name of item
- Men's or women's and size refer to relevant charts for each garment
- Colour
- Quantity

Please email orders to info@PacRimYachtChallenge.org.nz